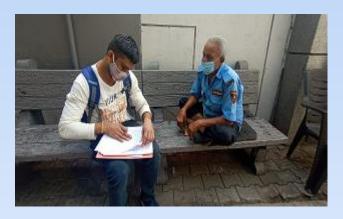

# **WAPOR-GBS** Joint Webinar

**Pandemic, Governance, and Comparative Public Opinion Research** 



Sandeep Shastri (India) Director of South Asia Barometer, Pro-Vice-Chancellor, Jain University

@SandeepShastri2 @JainDeemedtbUnv @LoknitiCSDS @WAPOR #GlobalBarometerSurvey

### PUBLIC OPINION RESEARCH IN TIMES OF PANDEMIC











# **Approaching the theme**



GLOBAL

BAROMETER























# **The Unprecedented Times**

# How badly effected were you by the pandemic?

# Difficult to fulfill needs during the pandemic



BAROM

P,



Extremely difficult
Quite difficult
Somewhat difficult
Not very difficult
Not at all difficult
Don't Know



# The Unprecedented Times

#### **Opinion on lockdown measures taken**

#### Satisfaction levels with government



# WAY FORWARD

### Learning from the Pandemic

### Tapping Citizen Response









लैंकनीति



# **QUESTIONS/ / COMMENTS**