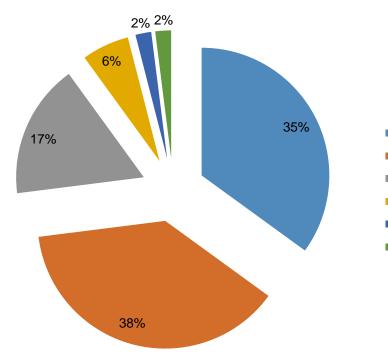

# Difficult to fulfill needs during the pandemic

BAROM

P,

Extremely difficult
Quite difficult
Somewhat difficult
Not very difficult
Not at all difficult
Don't Know