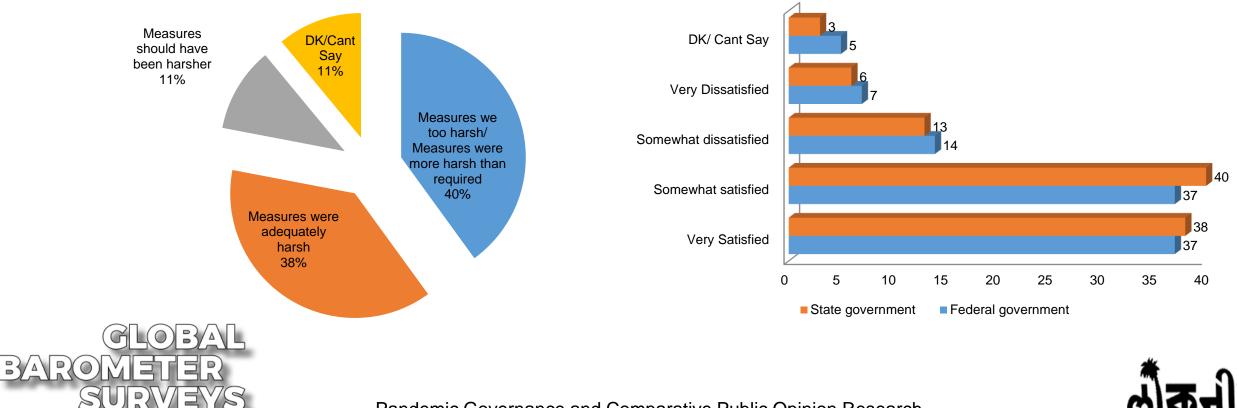

#### **Opinion on lockdown measures taken**

#### Satisfaction levels with government