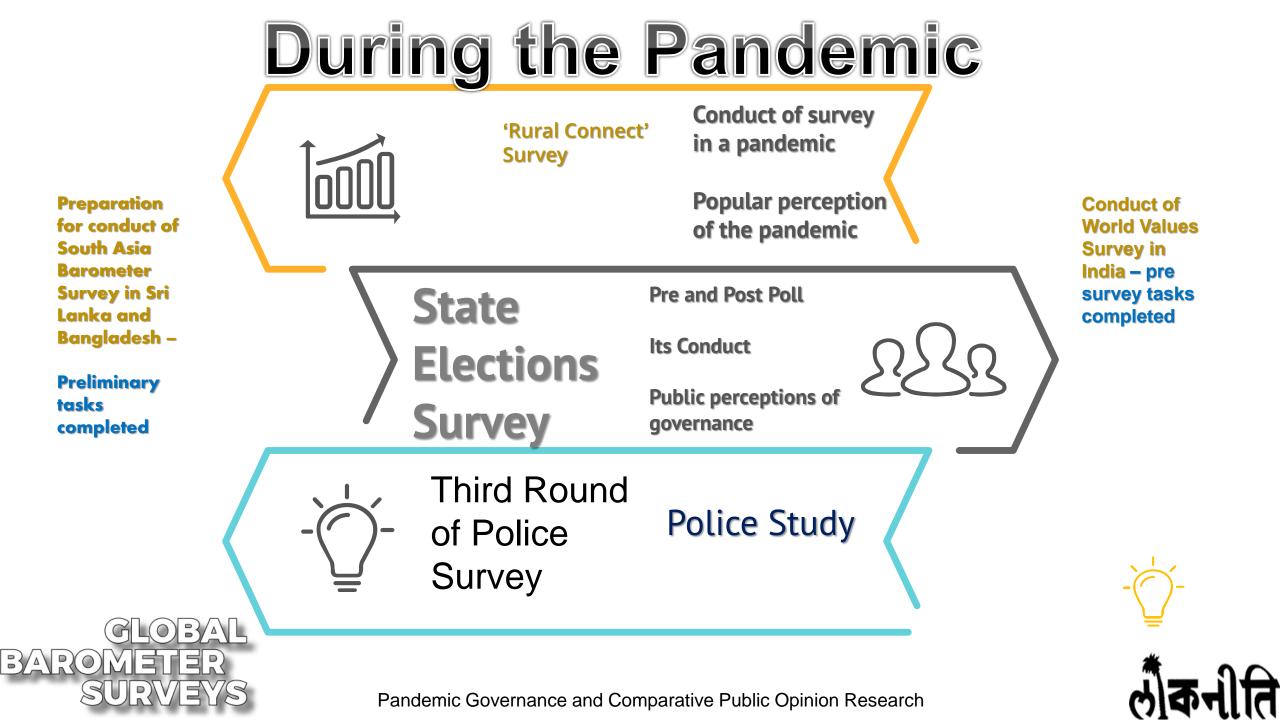

# **WAPOR-GBS** Joint Webinar

**Pandemic, Governance, and Comparative Public Opinion Research** 



Sandeep Shastri (India) Director of South Asia Barometer, Pro-Vice-Chancellor, Jain University

@SandeepShastri2 @JainDeemedtbUnv @LoknitiCSDS @WAPOR #GlobalBarometerSurvey

### PUBLIC OPINION RESEARCH IN TIMES OF PANDEMIC











# **Approaching the theme**



GLOBAL

BAROMETER























# **The Unprecedented Times**

# How badly effected were you by the pandemic?

# Difficult to fulfill needs during the pandemic



BAROM

P,



Extremely difficult
Quite difficult
Somewhat difficult
Not very difficult
Not at all difficult
Don't Know



# The Unprecedented Times

#### **Opinion on lockdown measures taken**

#### Satisfaction levels with government



# WAY FORWARD

### Learning from the Pandemic

### Tapping Citizen Response









लैंकनीति



# **QUESTIONS/ / COMMENTS**