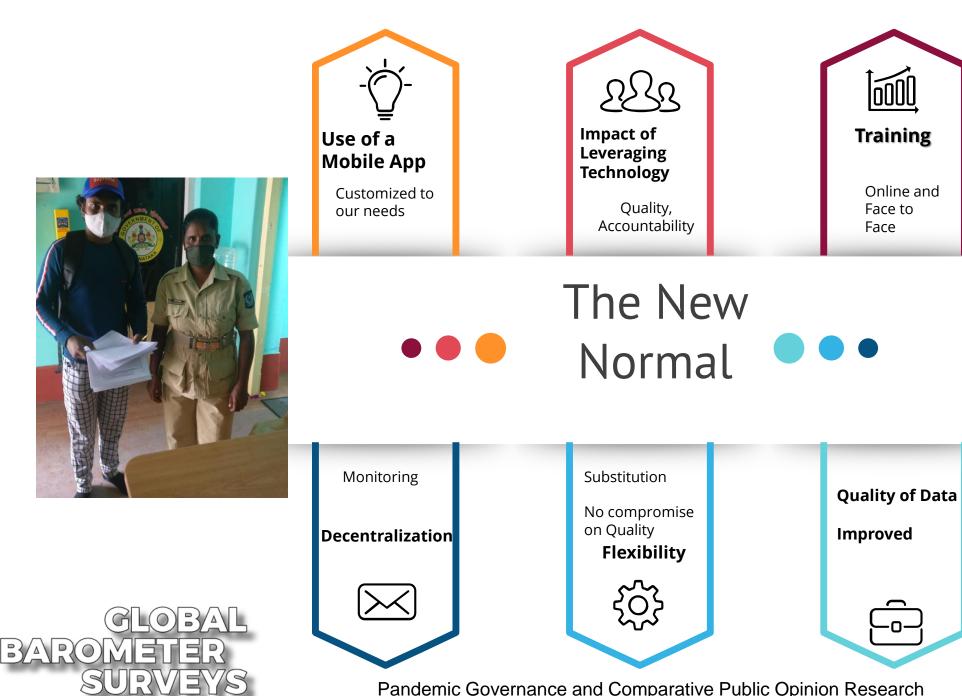

# WAY FORWARD

### Learning from the Pandemic

### Tapping Citizen Response

लैंकनीति