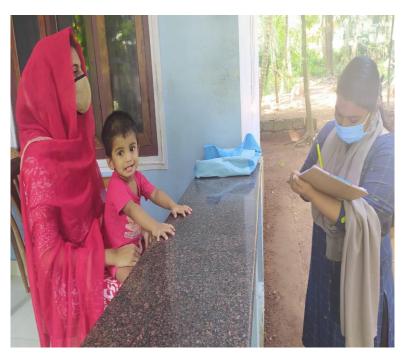

# **WAPOR-GBS** Joint Webinar

**Pandemic, Governance, and Comparative Public Opinion Research** 



Sandeep Shastri (India) Director of South Asia Barometer, Pro-Vice-Chancellor, Jain University

@SandeepShastri2 @JainDeemedtbUnv @LoknitiCSDS @WAPOR #GlobalBarometerSurvey

### PUBLIC OPINION RESEARCH IN TIMES OF PANDEMIC











# **Approaching the theme**



GLOBAL

BAROMETER























# **The Unprecedented Times**

# How badly effected were you by the pandemic?

# Difficult to fulfill needs during the pandemic



BAROM

P,



Extremely difficult
Quite difficult
Somewhat difficult
Not very difficult
Not at all difficult
Don't Know



# The Unprecedented Times

#### **Opinion on lockdown measures taken**

#### Satisfaction levels with government



# WAY FORWARD

### Learning from the Pandemic

### Tapping Citizen Response









लैंकनीति



# **QUESTIONS/ / COMMENTS**