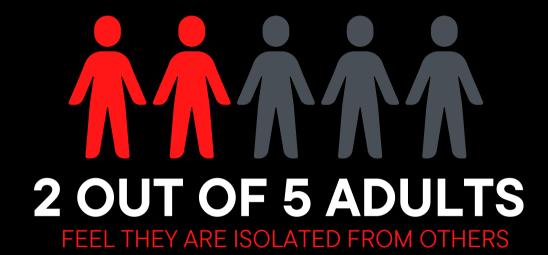

### ISOLATION FROM OTHERS

Q. How often in the past 4 weeks have you felt that ..... you are isolated from others?

When asked about the feeling of being isolated from others in the past 4 weeks, India is still with the highest percentage of those who VERY OFTEN/OFTEN feel isolated from others with 19%, about one-fifth of the respondents. This is higher compared to about 1 out 10 who very often/often feel isolated in Finland (11%), Australia (10%), United States (10%), Hungary (9%), United Kingdom (9%), and New Zealand (9%), Iceland (8%), France (8%), and Philippines (8%).