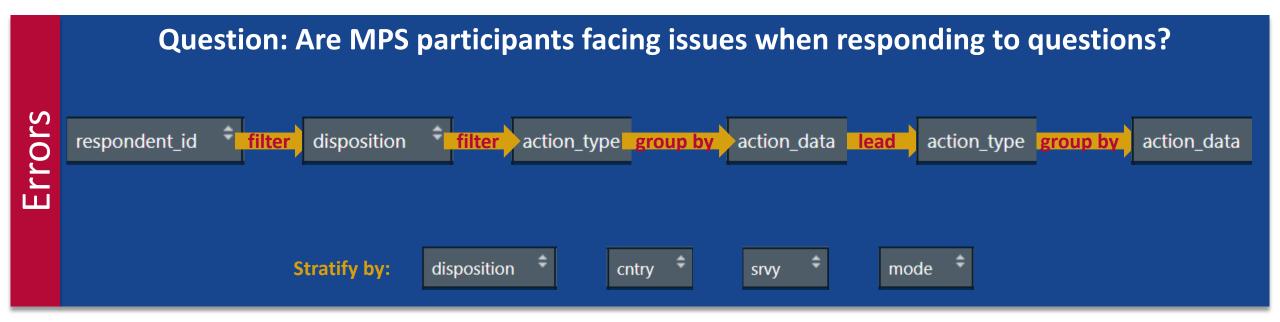

### **Metrics and Key Performance Indicators**

- Evaluate performance of survey and Surveda settings (modes, recontact attempts, timing)
  - Surveda level: Response rate, time per interview, data entry errors, time of responses
  - Survey level: contact attempts, proportions of dispositions, progress towards quotas, item nonresponse