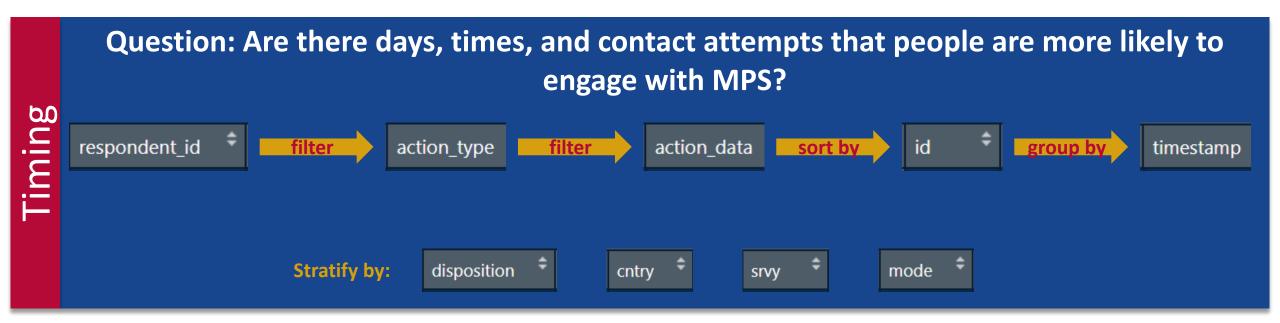

## Contact and completion rates vary by mode, day and time. Contact and completion rates are highest on the initial contact attempt for all modes.