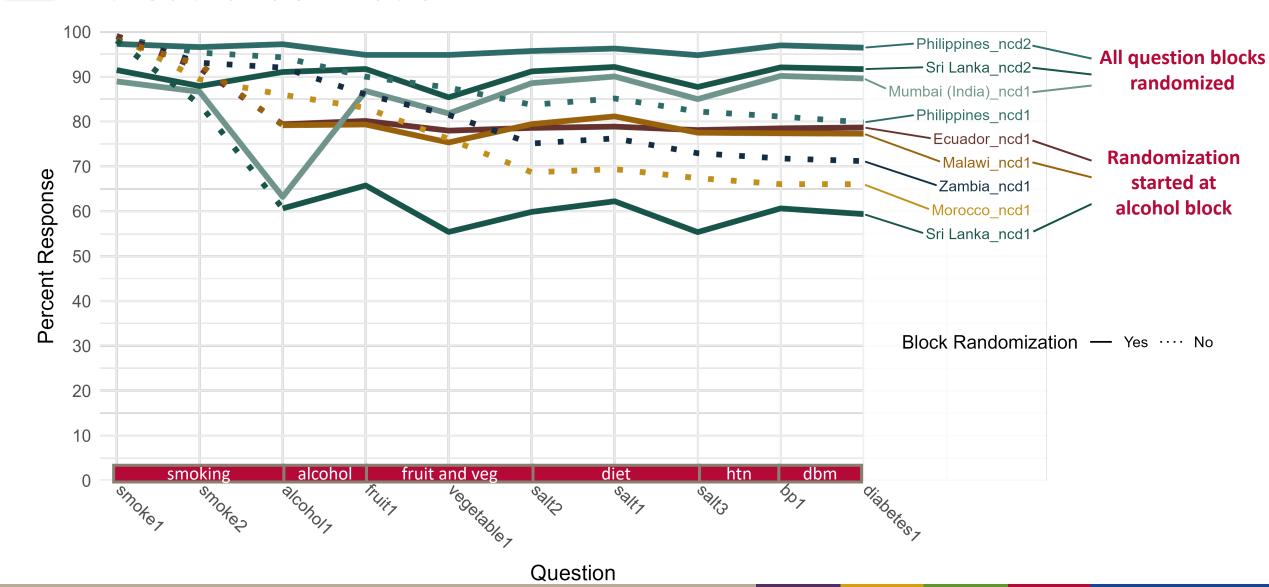

## MPS that utilized block randomization had 9.8% less nonresponse at the final question block (diabetes1) when compared to those without randomization.