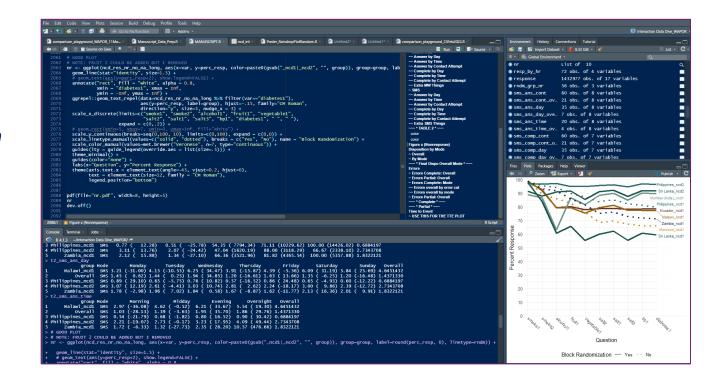

## MPS that utilized block randomization had 9.8% less nonresponse at the final question block (diabetes1) when compared to those without randomization.