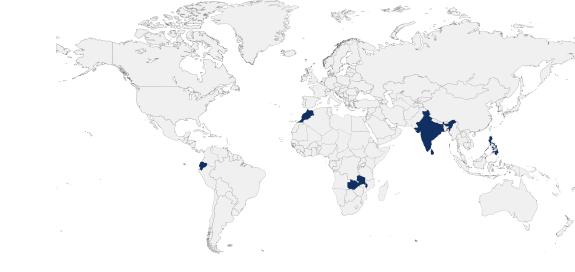

| Site              | Completed Interviews (Complete and partial) | Paradata Records         |
|-------------------|---------------------------------------------|--------------------------|
| Ecuador           | 3104                                        | 658,184                  |
| Malawi            | 5816                                        | 1,944,633                |
| Morocco           | 3528                                        | 2,625,628                |
| Mumbai<br>(India) | 3432                                        | 5,082,487                |
| Philippines x 2   | 3674 / 3103                                 | 7,346,148 /<br>1,683,509 |
| Sri Lanka x 2     | 4656 / 4373                                 | 1,657,400 /<br>1,937,264 |
| Zambia            | 6064                                        | 2,996,505                |
| Overall           | 37,750                                      | 25,931,758               |