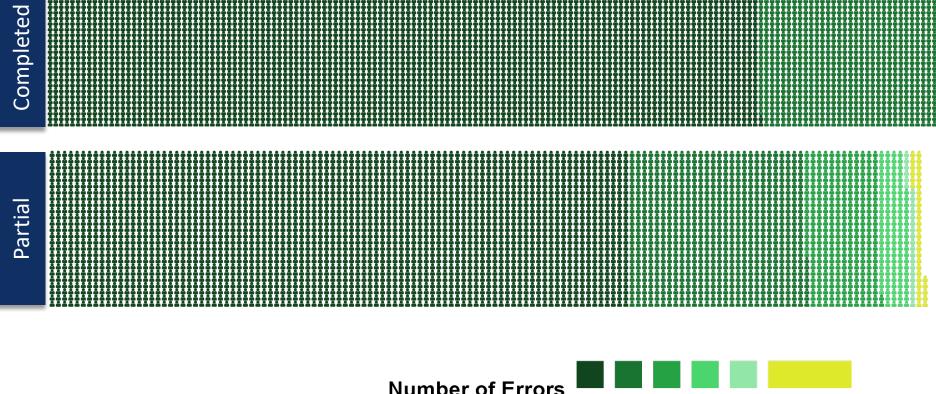

### **Metrics and Key Performance Indicators**

- Evaluate performance of survey and Surveda settings (modes, recontact attempts, timing)
  - Surveda level: Response rate, time per interview, data entry errors, time of responses
  - Survey level: contact attempts, proportions of dispositions, progress towards quotas, item nonresponse