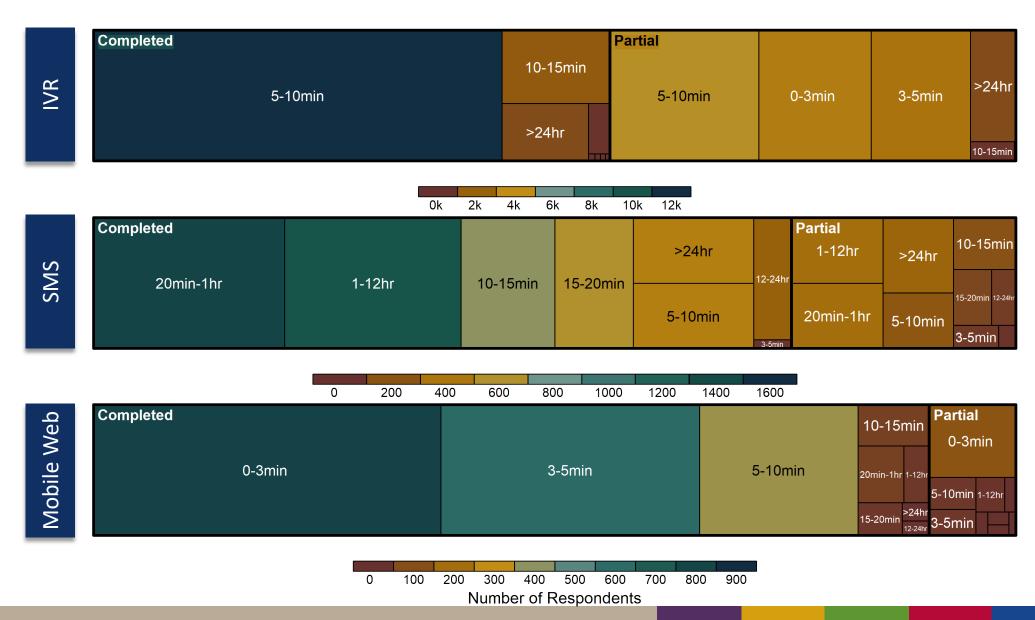

### Time to event varies by mode with greater variation observed in SMS and Mobile Web MPS