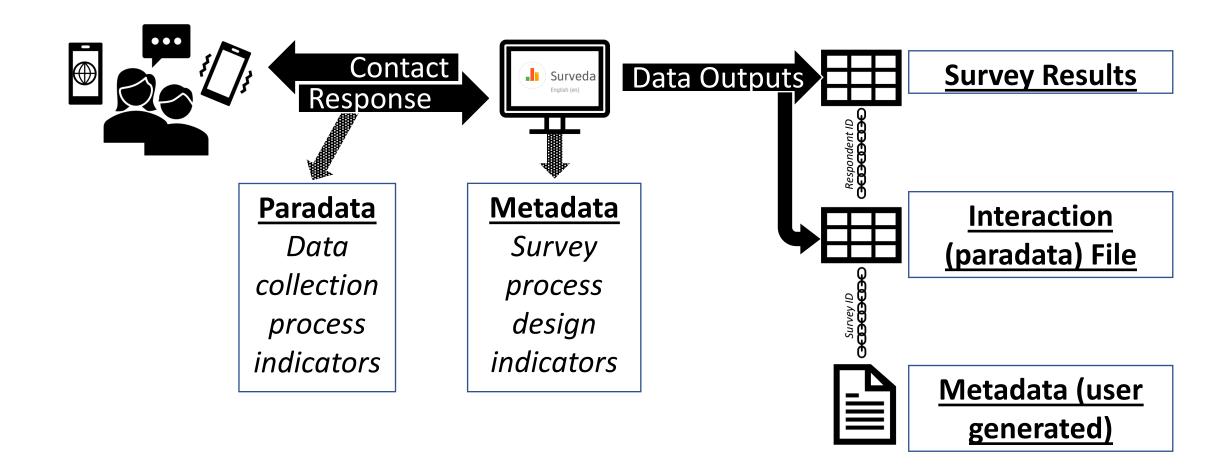

#### **NCD MPS Data Flow**

### Paradata Description

# Interaction File Output

"The Interactions audit file is the complete record of all actions for each phone number. It includes everything from the disposition history file, but with additional metadata. This file includes metadata, or data describing the response, of each response and corresponding contact attempt and mode."