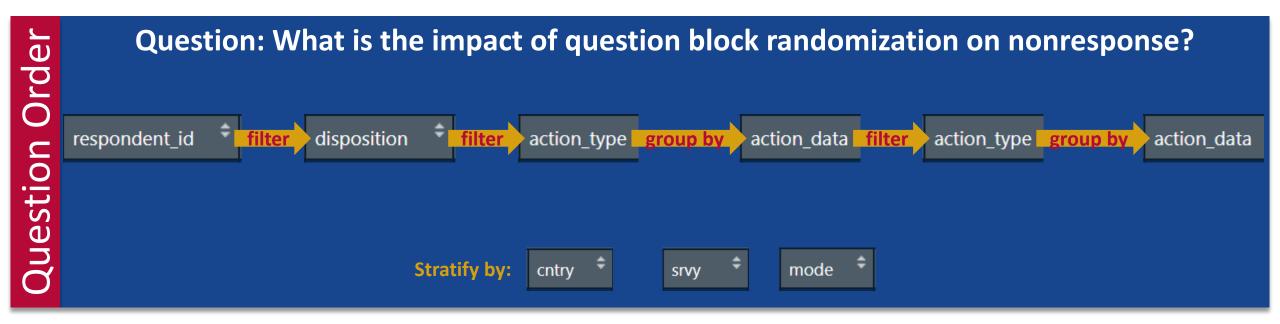

|                                                    |         |                    |                |                    |                                             |

### **Metrics and Key Performance Indicators**

- Evaluate performance of survey and Surveda settings (modes, recontact attempts, timing)
  - Surveda level: Response rate, time per interview, data entry errors, time of responses
  - Survey level: contact attempts, proportions of dispositions, progress towards quotas, item nonresponse







## Contact and completion rates vary by mode, day and time. Contact and completion rates are highest on the initial contact attempt for all modes.









### MPS that include a fallback mode have a 72.4% higher ratio of completed to partially completed surveys.







## MPS that utilized block randomization had 9.8% less nonresponse at the final question block (diabetes1) when compared to those without randomization.









### Time to event varies by mode with greater variation observed in SMS and Mobile Web MPS











# Lessons Learned & Best Practices

### **Lessons Learned**

2

### **Best Practices**

- Paradata datasets offers big opportunities...if there is strong commitment
- Formalize paradata analyses in workplans
  - Utilize exploratory visual data analyses to identify trends



### **Lessons Learned**

3

### **Best Practices**

2. The front-end investment in paradata analyses is intensive (time, learning curve, computing power)...but pays dividends down the line

 Utilize a 'building blocks' approach to coding – distinct chunks f