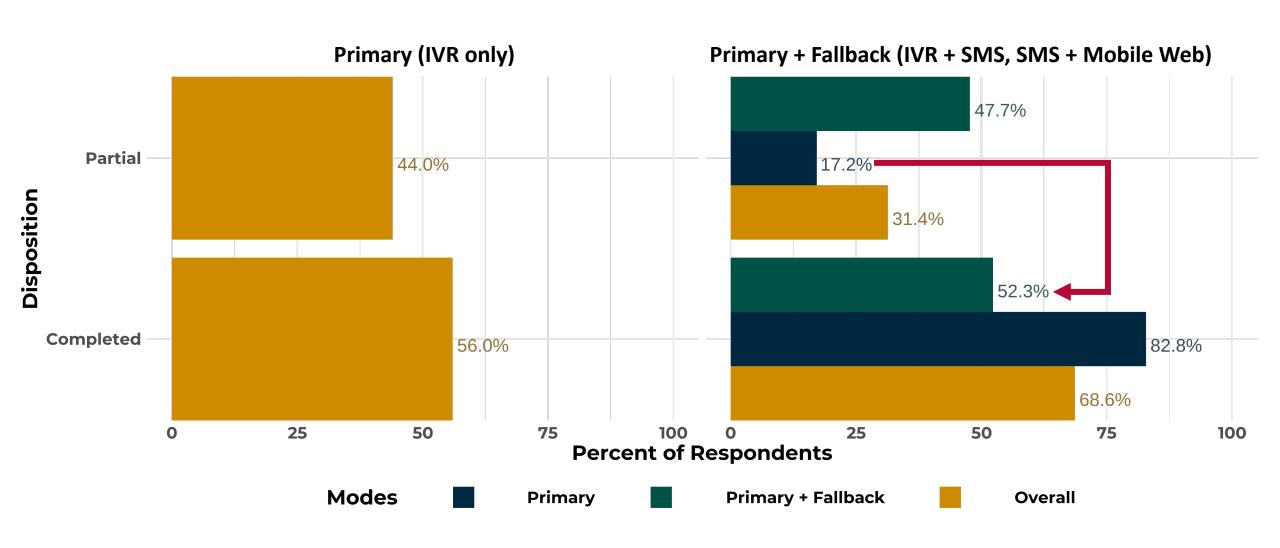

### MPS that include a fallback mode have a 72.4% higher ratio of completed to partially completed surveys.