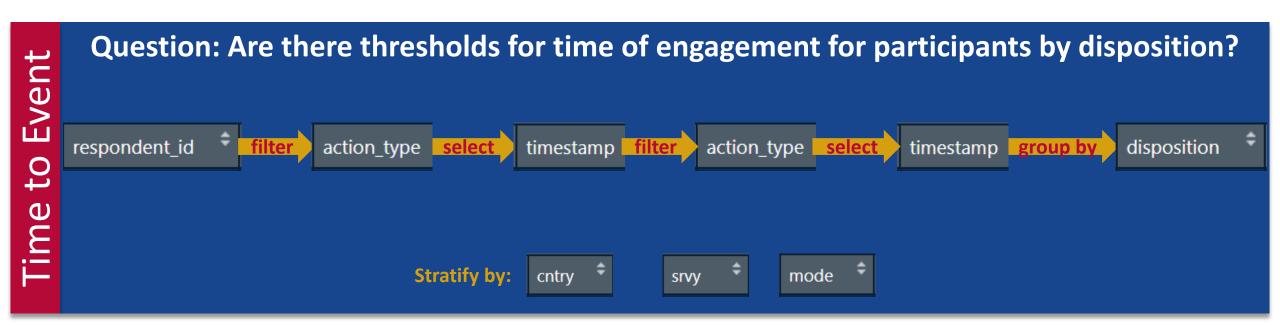

### Time to event varies by mode with greater variation observed in SMS and Mobile Web MPS